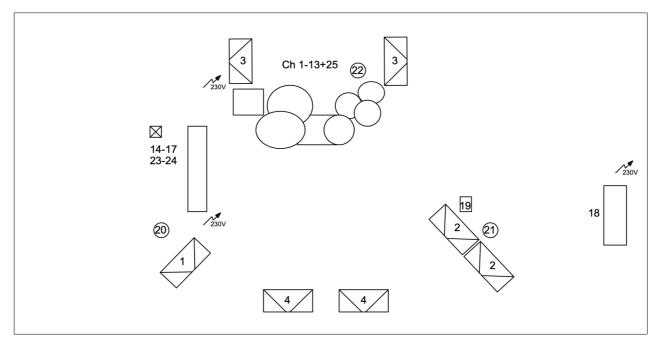

## **AEGTESKAB 2024**

| Ch | Mic    | Instrument      | Patch |
|----|--------|-----------------|-------|
| 1  | Sm91   | Kick            |       |
| 2  | Sm57   | Snare           |       |
| 3  | Sm57   | Snare           |       |
| 4  | Sm57   | Hi Hat          |       |
| 5  | 609    | Rack 1          |       |
| 6  | 609    | Floor 2         |       |
| 7  | 535    | OH S/R          |       |
| 8  | 535    | OH S/L          |       |
| 9  | Bss DI | SPDS L          |       |
| 10 | Bss DI | SPDS R          |       |
| 11 | Bss DI | DR FX L         |       |
| 12 | Bss DI | DR FX R         |       |
| 13 | Bss DI | SPDS SUB        |       |
| 14 | own    | Bass            |       |
| 15 | own    | FX Sax-Key-Samp |       |
| 16 | own    | FX Sax-Key-Samp |       |
| 17 | own    | Key             |       |
| 18 | own    | Guitar EL       |       |
| 19 | own    | Akustisk Guitar |       |
| 20 | B58a   | Vocal Michael   |       |
| 21 | own    | Vocal Mike      |       |
| 22 | B58a   | Vocael Eddi     |       |
| 23 | own    | Sax Ren         |       |
| 24 | m88    | Sax Clip on     |       |
| 25 | 609    | Fx Tromme       |       |

(In Denmark: we are traveling whit a  $\ A\&H\ C1500\ \&\ CDM\ 32\ ONLY$  all the rest Venue supply) FOH: 2 x Cat5e, (max. 75m) power outlet at FOH & Stagebox.

Monitor: 7 x Monitors on 4 sends

If Change over 1 x Rolling Risers: 1 x 3x2m 20cm high

Stage must be at least 8x 6 meters. It should be level & clear off all house equipments & obstructions 30 min prior to Load-In

All equipment, cabels mic's etc. Venue Supply.